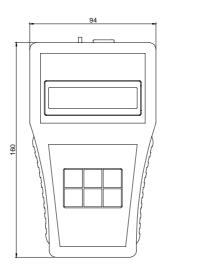

ee | IP20                                                                                                  |
| Operation Temperature     | -20°C / + 55°C                                                                                        |
| Display                   | LCD / 16 characters x 2 lines / STN Negative / Blue Transmissive                                      |
| Operator Keypad           | 6 buttons – [Up], [Down], [Escape], [Data/Enter], [Start], [Stop]                                     |
| Communication             | RS 232/485 / <b>MODBUS RTU</b>                                                                        |
| Power Supply              | 5Vdc / 100mA <sub>(max)</sub> /self-supplied from SPCS/H frequency converter communication connector/ |

### **Dimensions**





DRCP Overall Dimensions, [mm]

#### **Contacts**

**Q electroii∩Ve∩t** Tel.: +(359 2) 862 14 06; 868 70 65

Economic Zone – Bozhurishte, Fax: +(359 2) 962 52 63 6 Valery Petrov str., POB 23, E-Mail: office@elinvent.com

2227 Bozhurishte, Bulgaria Web site: http://www.electroinvent.com/